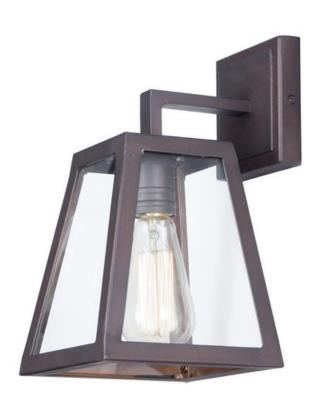

## **PRODUCT DESCRIPTION**

These all aluminum outdoor fixtures provide a minimalistic approach to exterior home lighting. Finished in Oil Rubbed Bronze with Clear glass, this design works well with a wide variety of design from Craftsman to contemporary.

#### **FINISHES OPTION**

Oil Rubbed Bronze

## **GLASS**

Clear CL

#### MATERIAL

Aluminum, Glass