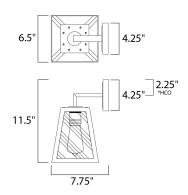

\*height from center of outlet to the top of the fixture

## **MEASUREMENTS**

DIMENSION : 6.5" W x 11.5" H x 7.75" Ext **BACK PLATE** : 4.25" W x 4.25" H x 2.25" HCO

HANGING WEIGHT : 3.1 lb