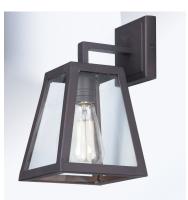

## **PRODUCT DESCRIPTION**

These all aluminum outdoor fixtures provide a minimalistic approach to exterior home lighting. Finished in Oil Rubbed Bronze with Clear glass, this design works well with a wide variety of design from Craftsman to contemporary.

#### **FINISHES OPTION**

Oil Rubbed Bronze

## **GLASS**

Clear CL

#### MATERIAL

Aluminum, Glass