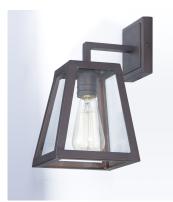

## **PRODUCT DESCRIPTION**

These all aluminum outdoor fixtures provide a minimalistic approach to exterior home lighting. Finished in Oil Rubbed Bronze with Clear glass, this design works well with a wide variety of design from Craftsman to contemporary.

#### **FINISHES OPTION**

Oil Rubbed Bronze

## **GLASS**

Clear CL

#### MATERIAL

Aluminum, Glass