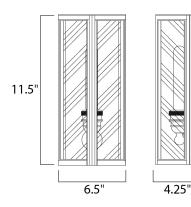

## MEASUREMENTS

BACK PLATE

DIMENSION

## HANGING WEIGHT

LAMPING INPUT VOLTAGE

BULB **BULB INCLUDED** DIMMABLE

: 6.5" W x 11.5" H x 4.25" Ext : 5.5" W x 14.25" H x 7.25" HCO : 5.06 lb

:120V : 1 x 60W Incandescent E26 Medium , 60W Total : (Not Included) : Yes LIGHTING\_DIRECTION : Up