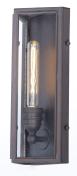

## **PRODUCT DESCRIPTION**

These all aluminum outdoor fixtures provide a minimalistic approach to exterior home lighting. Finished in Oil Rubbed Bronze with Clear glass, this design works well with a wide variety of design from Craftsman to contemporary.

## HANGING WEIGHT

LAMPING INPUT VOLTAGE

BULB **BULB INCLUDED** DIMMABLE

: 6.5" W x 11.5" H x 4.25" Ext : 5.5" W x 14.25" H x 7.25" HCO : 5.06 lb

:120V : 1 x 60W Incandescent E26 Medium , 60W Total : (Not Included) : Yes LIGHTING\_DIRECTION : Up

GLASS Clear CL

MATERIAL Aluminum, Glass

RATINGS cETLus Wet Location

ADDITIONAL INSTALL UP/DOWN: Up OPERATING TEMPERATURE: -20°C (-4°F), 40°C (104°F)

Always consult a qualified electrician before installing any lighting product.