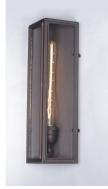

## **PRODUCT DESCRIPTION**

These all aluminum outdoor fixtures provide a minimalistic approach to exterior home lighting. Finished in Oil Rubbed Bronze with Clear glass, this design works well with a wide variety of design from Craftsman to contemporary.

## FINISHES OPTION

GLASS Clear CL

MATERIAL Aluminum, Glass

RATINGS CETLus Wet Location ADA

ADDITIONAL INSTALL UP/DOWN: Up OPERATING TEMPERATURE: -20°C (-4°F), 40°C (104°F)

Always consult a qualified electrician before installing any lighting product.