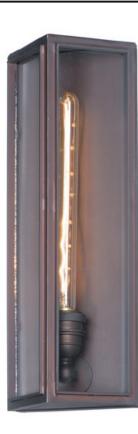

## **PRODUCT DESCRIPTION**

These all aluminum outdoor fixtures provide a minimalistic approach to exterior home lighting. Finished in Oil Rubbed Bronze with Clear glass, this design works well with a wide variety of design from Craftsman to contemporary.

## MEASUREMENTS

DIMENSION BACK PLATE HANGING WEIGHT LAMPING INPUT VOLTAGE BULB BULB INCLUDED DIMMABLE

LIGHTING\_DIRECTION : Up

: 6.5" W x 17.75" H x 4.25" Ext : 5.75" W x 17.5" H x 8.75" HCO IT : 4.18 lb

: 120V : 1 x 60W Incandescent E26 Medium , 60W Total : (Not Included) : Yes

## FINISHES OPTION

GLASS Clear CL

MATERIAL Aluminum, Glass

RATINGS CETLus Wet Location ADA

ADDITIONAL INSTALL UP/DOWN: Up OPERATING TEMPERATURE: -20°C (-4°F), 40°C (104°F)

Always consult a qualified electrician before installing any lighting product.