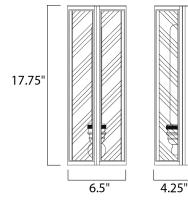

## MEASUREMENTS

DIMENSION BACK PLATE HANGING WEIGHT LAMPING INPUT VOLTAGE BULB BULB INCLUDED DIMMABLE

LIGHTING\_DIRECTION : Up

: 6.5" W x 17.75" H x 4.25" Ext : 5.75" W x 17.5" H x 8.75" HCO IT : 4.18 lb