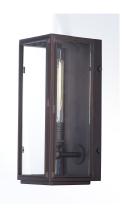

## PRODUCT DESCRIPTION

These all aluminum outdoor fixtures provide a minimalistic approach to exterior home lighting. Finished in Oil Rubbed Bronze with Clear glass, this design works well with a wide variety of design from Craftsman to contemporary.

#### **MEASUREMENTS**

DIMENSION : 5.75" W x 14.25" H x 6" Ext **BACK PLATE** : 5" W x 13.5" H x 7" HCO

HANGING WEIGHT : 6.16 lb

## LAMPING

INPUT VOLTAGE : 120V

BULB : 1 x 60W Incandescent E26 Medium, 60W Total

BULB INCLUDED : (Not Included)

DIMMABLE : Yes