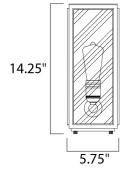

#### **MEASUREMENTS**

DIMENSION : 5.75" W x 14.25" H x 6" Ext **BACK PLATE** : 5" W x 13.5" H x 7" HCO

HANGING WEIGHT : 6.16 lb