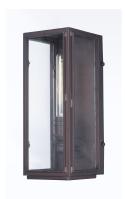

## PRODUCT DESCRIPTION

These all aluminum outdoor fixtures provide a minimalistic approach to exterior home lighting. Finished in Oil Rubbed Bronze with Clear glass, this design works well with a wide variety of design from Craftsman to contemporary.

#### **MEASUREMENTS**

DIMENSION : 5.75" W x 14.25" H x 6" Ext **BACK PLATE** : 5" W x 13.5" H x 7" HCO

HANGING WEIGHT : 6.16 lb