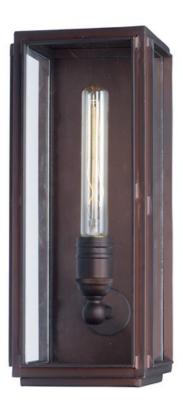

## PRODUCT DESCRIPTION

These all aluminum outdoor fixtures provide a minimalistic approach to exterior home lighting. Finished in Oil Rubbed Bronze with Clear glass, this design works well with a wide variety of design from Craftsman to contemporary.

#### **MEASUREMENTS**

DIMENSION : 5.75" W x 14.25" H x 6" Ext **BACK PLATE** : 5" W x 13.5" H x 7" HCO

HANGING WEIGHT : 6.16 lb

## LAMPING

INPUT VOLTAGE : 120V

BULB : 1 x 60W Incandescent E26 Medium, 60W Total

BULB INCLUDED : (Not Included)

DIMMABLE : Yes