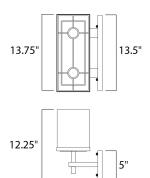

#### **MEASUREMENTS**

DIMENSION : 13.75" W x 12.25" H x 8" Ext

MAX OAH : 13.5" W x 5" H

HANGING WEIGHT : 9.24 lb