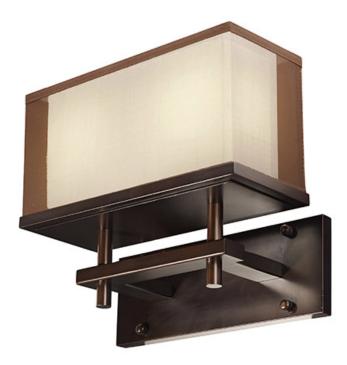

### **PRODUCT DESCRIPTION**

This large scale collection features a sheer Chocolate organza fabric over an off white interior shade for a unique 3 dimensional look. The heavy weight steel frame is finished in Oil Rub Bronze which enhances the color of the shade. Whether it is board room, lobby, or large dining area, the Hennesy is a perfect fit.