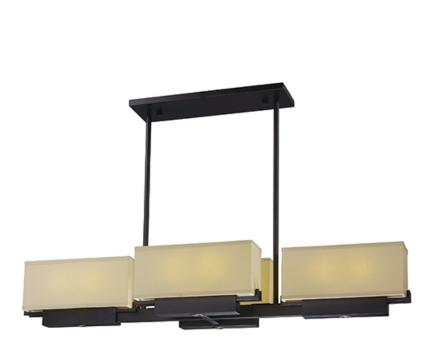

## PRODUCT DESCRIPTION

Classic straight lines and large scale makes this collection an excellent candidate for light commercial applications. Dual LED downlights are encased in each rectangular font which is finished in a dark Bronze and contrasted nicely with a soft white Linen shade. This collection is 100% LED for low maintenance and energy efficiency.