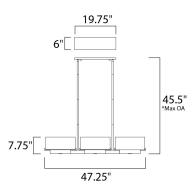

#### \*max overall height

## **MEASUREMENTS**

DIMENSION : 47.25" L x 13.75" W x 7.75" H

MAX OAH : 45.5" OAH

CANOPY : 6" W x 0.75" H x 19.75" L

HANGING WEIGHT : 26.62 lb

LAMPING

INPUT VOLTAGE : 120V

LUMENS : 5,740 Rated