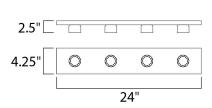

## **MEASUREMENTS**

DIMENSION : 24" W x 4.25" H x 2.5" Ext **BACK PLATE** : 4" W x 23.25" H x 2.14" HCO

HANGING WEIGHT : 1.76 lb