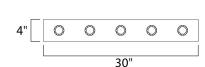

# **MEASUREMENTS**

DIMENSION : 30" W x 4.25" H x 2.5" Ext **BACK PLATE** : 4" W x 29.25" H x 2.14" HCO

HANGING WEIGHT : 2.31 lb