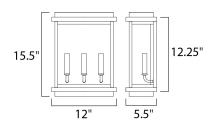

## MEASUREMENTS

BULB

DIMENSION **BACK PLATE** HANGING WEIGHT : 12" W x 15.5" H x 5.5" Ext : 11" W x 12.25" H x 12.5" HCO : 6.17 lb

LAMPING INPUT VOLTAGE : 120V : 3 x 40W Incandescent E12 Candelabra , 120W Total BULB INCLUDED : (Not Included) DIMMABLE : Yes