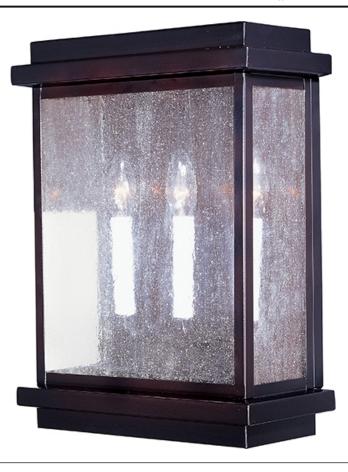

## **PRODUCT DESCRIPTION**

Cubes outdoor collection's selection of transitional and contemporary outdoor lighting focuses on simple design to brighten up any entry.

## **FINISHES OPTION**

Burnished

GLASS Seedy CD

MATERIAL Aluminum

RATINGS Wet Location