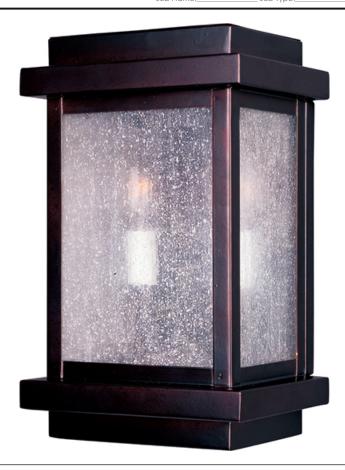

## PRODUCT DESCRIPTION

Cubes outdoor collection's selection of transitional and contemporary outdoor lighting focuses on simple design to brighten up any entry.

#### LAMPING

INPUT VOLTAGE : 120V

: 2 x 40W Incandescent E12 Candelabra , 80W Total BULB

BULB INCLUDED : (Not Included) DIMMABLE : Standard Dimmer

#### **GLASS**

Seedy CD

#### MATERIAL

Aluminum

#### **RATINGS**

Wet Location

## **ADDITIONAL**

INSTALL UP/DOWN: Up OPERATING TEMPERATURE: -20°C (-4°F), 40°C (104°F)

Always consult a qualified electrician before installing any lighting product.