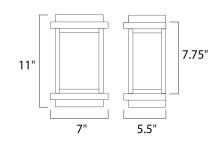

### **MEASUREMENTS**

**DIMENSION** : 7" W x 11" H x 5.5" Ext : 5.75" W x 7.75" H x 8.5" HCO **BACK PLATE** 

HANGING WEIGHT : 2.87 lb