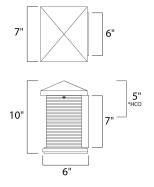

#### **MEASUREMENTS**

DIMENSION : 7" W x 10" H x 6" Ext BACK PLATE : 6" W x 7" H x 5" HCO

HANGING WEIGHT : 8.16 lb