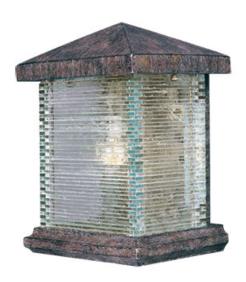

### PRODUCT DESCRIPTION

Maxim Lighting's Triumph VX Collection is made with Vivex, a material twice the strength of resin, is non-corrosive, UV resistant and backed with a 5-Year Limited Warranty. Triumph VX features our Earth Tone finish and Clear glass.

## GLASS

Clear CL

### MATERIAL

Poly Resin