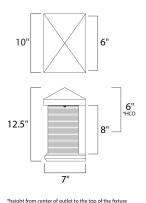

## MEASUREMENTS

DIMENSION

**BACK PLATE** 

## HANGING WEIGHT LAMPING

INPUT VOLTAGE : 120V BULB BULB INCLUDED DIMMABLE

: 10" W x 12.5" H x 7" Ext : 6" W x 8" H x 6" HCO : 11.46 lb

: 1 x 60W Incandescent E26 Medium , 60W Total : (Not Included) : Yes