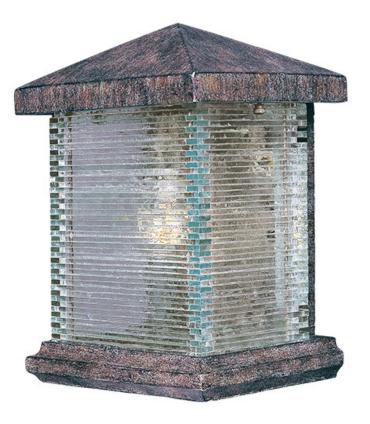

## **PRODUCT DESCRIPTION**

Maxim Lighting's Triumph VX Collection is made with Vivex, a material twice the strength of resin, is non-corrosive, UV resistant and backed with a 5-Year Limited Warranty. Triumph VX features our Earth Tone finish and Clear glass.

## **FINISHES OPTION**

Earth Tone

GLASS Clear CL

MATERIAL Poly Resin

RATINGS cETLus Wet Location

ADDITIONAL OPERATING TEMPERATURE: -20°C (-4°F), 40°C (104°F)

Always consult a qualified electrician before installing any lighting product.