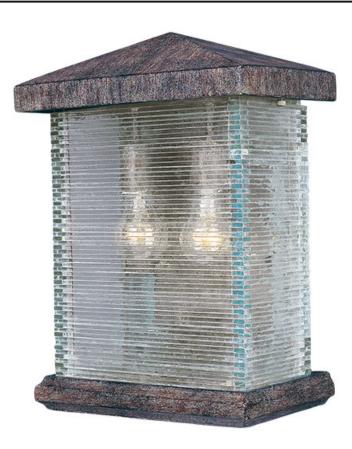

### PRODUCT DESCRIPTION

Maxim Lighting's Triumph VX Collection is made with Vivex, a material twice the strength of resin, is non-corrosive, UV resistant and backed with a 5-Year Limited Warranty. Triumph VX features our Earth Tone finish and Clear glass.

#### LAMPING

INPUT VOLTAGE : 120V

BULB : 2 x 60W Incandescent E26 Medium , 120W Total

BULB INCLUDED : (Not Included)

DIMMABLE : Yes

# **GLASS**

Clear CL