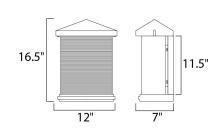

#### **MEASUREMENTS**

DIMENSION : 12" W x 16.5" H x 7" Ext BACK PLATE : 7" W x 11.5" H x 8.5" HCO

HANGING WEIGHT : 18.04 lb