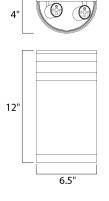

## **MEASUREMENTS**

| DIMENSION      |   | :   |
|----------------|---|-----|
| BACK PLATE     |   | :   |
| HANGING WEIGHT |   | :   |
| LAMPING        |   |     |
| INPUT VOLTAGE  | : | 120 |
| BULB           | : | 2 x |
| BULB INCLUDED  | : | (No |
| DIMMABLE       | : | Yes |
|                |   |     |

: 6.5" W x 12" H x 4" Ext : 6.5" W x 12" H x 6" HCO : 4.63 lb

:120V : 2 x 60W Incandescent E26 Medium , 120W Total : (Not Included)

**FINISHES OPTION** 

GLASS Frosted FT

MATERIAL Stainless Steel

RATINGS cULus Wet Location ADA