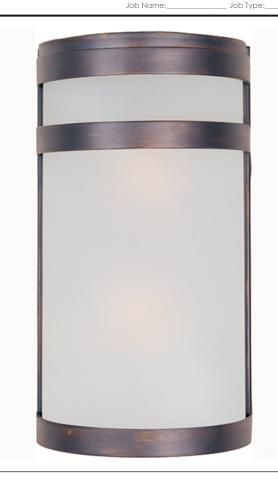

## **PRODUCT DESCRIPTION**

Arc, a contemporary style collection from Maxim Lighting made out of stainless steel, features both indoor and outdoor wall sconces available in two finishes, Stainless Steel and Oil Rubbed Bronze. Arc is also available in an ENERGY STAR certified version in the Arc ES Collection, and CFL version in the Arc CF Collection.

: 6.5" W x 12" H x 4" Ext : 6.5" W x 12" H x 6" HCO : 4.63 lb

:120V : 2 x 60W Incandescent E26 Medium , 120W Total : (Not Included)

**FINISHES OPTION** 

GLASS Frosted FT

MATERIAL Stainless Steel

RATINGS cULus Wet Location ADA