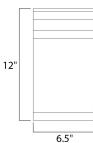

#### **MEASUREMENTS**

: 6.5" W x 12" H x 4" Ext DIMENSION BACK PLATE : 6.5" W x 12" H x 6" HCO

HANGING WEIGHT : 4.63 lb

LAMPING

INPUT VOLTAGE : 120V

: 2 x 60W Incandescent E26 Medium , 120W Total BULB

**BULB INCLUDED** : (Not Included)