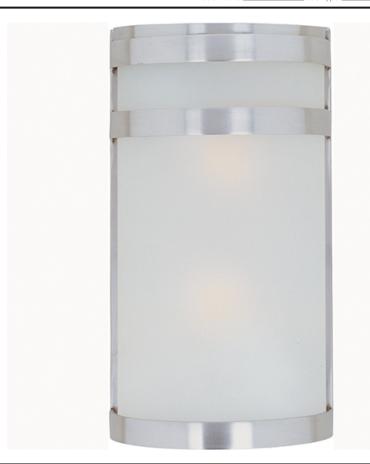

## **PRODUCT DESCRIPTION**

Arc, a contemporary style collection from Maxim Lighting made out of stainless steel, features both indoor and outdoor wall sconces available in two finishes, Stainless Steel and Oil Rubbed Bronze. Arc is also available in an ENERGY STAR certified version in the Arc ES Collection, and CFL version in the Arc CF Collection.

## **GLASS**

Frosted FT

# MATERIAL

Stainless Steel