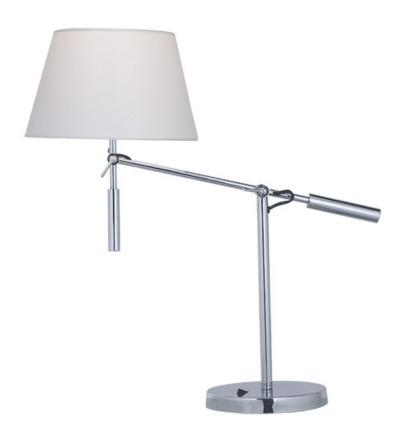

## **PRODUCT DESCRIPTION**

Inspired design for hospitality and residences, this collection features shades of white Wafer fabric and heavy Polished Chrome arms that characterize the quality of these products. Be it bedside or suspension the sweeping, swinging, and adjustable light sources allows you to direct the light to your preference. All products include LED lamping.

FINISHES OPTION

Polished Chrome

MATERIAL Steel, Fabric

RATINGS CETLusDry Location