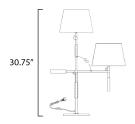

## MEASUREMENTS

DIMENSION : 22.75" L x 11" W x 30.75" H HANGING WEIGHT : 10.71 lb LAMPING INPUT VOLTAGE :120V LUMENS : 810 Rated (750 Del.) BULB : 1 x 9W LED E26 Medium , 9W Total **BULB INCLUDED** : (Included) DIMMABLE : ELV CRI : 90 CRI COLOR\_TEMP : 3000K LIGHTING\_DIRECTION : Omni