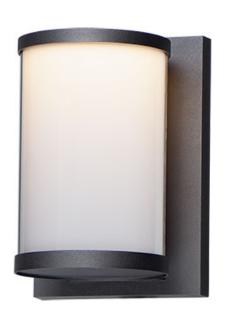

### PRODUCT DESCRIPTION

White UV-rated Polycarbonate cylinders are encased in a matte Black frame. These simple LED outdoor fixtures are a perfect combination of style at an affordable price.

#### **MEASUREMENTS**

DIMENSION : 6.75" W x 9.75" H x 6.75" Ext **BACK PLATE** : 6.75" W x 9.75" H x 5" HCO

HANGING WEIGHT : 2.85 lb

#### **LAMPING**

INPUT VOLTAGE : 120V

BULB : 1 x 18W LED PCB Integrated, 18W Total

BULB INCLUDED : (Integrated)

DIMMABLE : Y CRI : 80+ CRI COLOR\_TEMP : 3000K LIGHTING\_DIRECTION: Down

# **GLASS**

White WT

#### MATERIAL

Aluminum+Acrylic