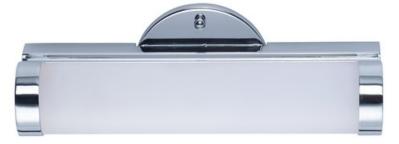

## **PRODUCT DESCRIPTION**

Polar features a minimalistic design for bath vanity in Polished Chrome that complements a wide variety of styles. The 3000k LED light source is diffused softly through a frosted acrylic diffuser.

## **FINISHES OPTION**

Polished Chrome

GLASS White WT

MATERIAL Polycarbonate, Steel

RATINGS cETLus Damp Location ADA

ADDITIONAL INSTALL UP/DOWN: All **OPERATING TEMPERATURE:** -20°C (-4°F), 40°C (104°F)

Always consult a qualified electrician before installing any lighting product.