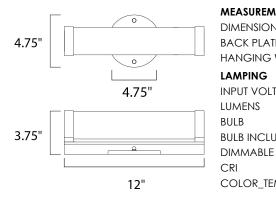

## MEASUREMENTS

DIMENSION BACK PLATE HANGING WEIGHT

LAMPING

INPUT VOLTAGE : 120V LUMENS BULB BULB INCLUDED

: 12" W x 4.75" H x 3.75" Ext : 4.75" W x 4.75" H : 1.86 lb

: 1,100 Rated : 1 x 12W LED PCB Integrated , 12W Total : (Integrated) : Triac CL :90+ CRI COLOR\_TEMP : 3000K