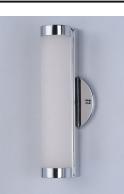

## **PRODUCT DESCRIPTION**

Polar features a minimalistic design for bath vanity in Polished Chrome that complements a wide variety of styles. The 3000k LED light source is diffused softly through a frosted acrylic diffuser.

## **FINISHES OPTION**

Polished Chrome

GLASS White WT

MATERIAL Polycarbonate, Steel

RATINGS cETLus Damp Location ADA

ADDITIONAL INSTALL UP/DOWN: All **OPERATING TEMPERATURE:** -20°C (-4°F), 40°C (104°F)

Always consult a qualified electrician before installing any lighting product.