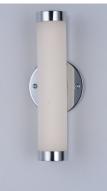

## **PRODUCT DESCRIPTION**

Polar features a minimalistic design for bath vanity in Polished Chrome that complements a wide variety of styles. The 3000k LED light source is diffused softly through a frosted acrylic diffuser.

## **FINISHES OPTION**

Polished Chrome

GLASS White WT

MATERIAL Polycarbonate, Steel

RATINGS cETLus Damp Location ADA

ADDITIONAL INSTALL UP/DOWN: All **OPERATING TEMPERATURE:** -20°C (-4°F), 40°C (104°F)

Always consult a qualified electrician before installing any lighting product.