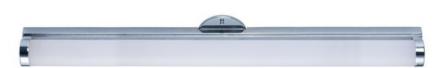

## PRODUCT DESCRIPTION

Polar features a minimalistic design for bath vanity in Polished Chrome that complements a wide variety of styles. The 3000k LED light source is diffused softly through a frosted acrylic diffuser.

## **MEASUREMENTS**

**DIMENSION** : 36" W x 4.75" H x 4" Ext

: 4.75" W **BACK PLATE** HANGING WEIGHT : 4.85 lb

LAMPING

INPUT VOLTAGE : 120V

**LUMENS** : 3,600 Rated

BULB : 1 x 36W LED PCB Integrated, 36W Total