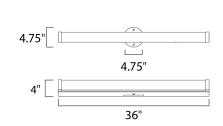

## **MEASUREMENTS**

**DIMENSION** : 36" W x 4.75" H x 4" Ext

: 4.75" W **BACK PLATE** HANGING WEIGHT : 4.85 lb

LAMPING

INPUT VOLTAGE : 120V

**LUMENS** : 3,600 Rated

BULB : 1 x 36W LED PCB Integrated, 36W Total