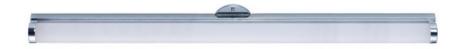

## **PRODUCT DESCRIPTION**

Polar features a minimalistic design for bath vanity in Polished Chrome that complements a wide variety of styles. The 3000k LED light source is diffused softly through a frosted acrylic diffuser.