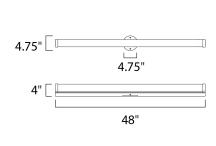

# MEASUREMENTS

DIMENSION **BACK PLATE** HANGING WEIGHT

## LAMPING

CRI

INPUT VOLTAGE : 120V LUMENS BULB BULB INCLUDED DIMMABLE

: 48" W x 4.75" H x 4" Ext : 4.75" W

: 7.37 lb

: 4,500 Rated : 1 x 48W LED PCB Integrated , 48W Total : (Integrated) : Triac CL :90+ CRI COLOR\_TEMP : 3000K