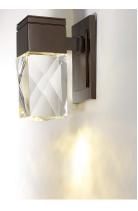

## **PRODUCT DESCRIPTION**

If you are looking to make an impression this is the fixture for your home. Solid Beveled Crystal font is supported by a classical aluminum frame finished in Texture Ebony or Metallic Bronze. The high lumen LED light source brings the crystal to life as well as providing glare free illumination.