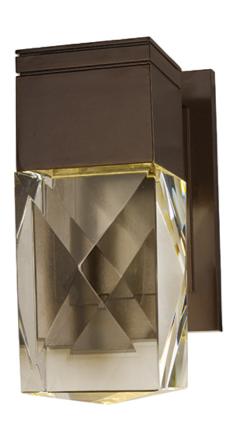

## **PRODUCT DESCRIPTION**

If you are looking to make an impression this is the fixture for your home. Solid Beveled Crystal font is supported by a classical aluminum frame finished in Texture Ebony or Metallic Bronze. The high lumen LED light source brings the crystal to life as well as providing glare free illumination.

## FINISHES OPTION

GLASS Clear CL

MATERIAL Aluminum, Crystal