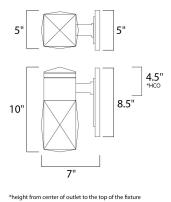

MEASUREMENTS DIMENSION

MAX OAH

CRI

: 5" W x 10" H x 7" Ext : 5" W x 8.5" H : 14.81 lb

| LAMPING       |  |
|---------------|--|
| INPUT VOLTAGE |  |

HANGING WEIGHT

LUMENS: 700 RatedBULB: 1 x 10W LED PCB Integrated , 10W TotalBULB INCLUDED: (Integrated)