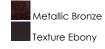

Job Name:

## **PRODUCT DESCRIPTION**

If you are looking to make an impression this is the fixture for your home. Solid Beveled Crystal font is supported by a classical aluminum frame finished in Texture Ebony or Metallic Bronze. The high lumen LED light source brings the crystal to life as well as providing glare free illumination.



\*height from center of outlet to the top of the fixture

# **MEASUREMENTS**

DIMENSION : 5" W x 10" H x 7" Ext : 5" W x 8.5" H MAX OAH HANGING WEIGHT : 14.81 lb

#### LAMPING

: 120V INPUT VOLTAGE : 700 Rated LUMENS

:  $1 \times 10 \text{W}$  LED PCB Integrated , 10 W Total **BULB** 

BULB INCLUDED : (Integrated) DIMMABLE : Triac CL : 80+ CRI CRI : 3000K COLOR\_TEMP

### **FINISHES OPTION**



# **GLASS**

Clear CL

### MATERIAL

Aluminum, Crystal

### **RATINGS**

**cULus** Dry Location



#### **ADDITIONAL**

INSTALL UP/DOWN: Up/Down OPERATING TEMPERATURE: -20°C (-4°F), 40°C (104°F)

Always consult a qualified electrician before installing any lighting product.