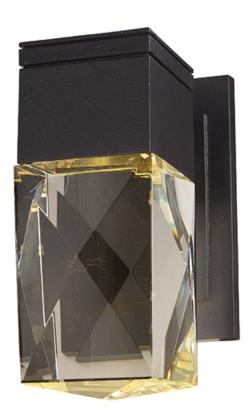

## **PRODUCT DESCRIPTION**

If you are looking to make an impression this is the fixture for your home. Solid Beveled Crystal font is supported by a classical aluminum frame finished in Texture Ebony or Metallic Bronze. The high lumen LED light source brings the crystal to life as well as providing glare free illumination.

# **GLASS**

Clear CL

### MATERIAL

Aluminum, Crystal