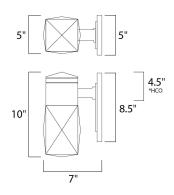

\*height from center of outlet to the top of the fixture

# **MEASUREMENTS**

DIMENSION : 5" W x 10" H x 7" Ext : 5" W x 8.5" H MAX OAH HANGING WEIGHT : 14.81 lb