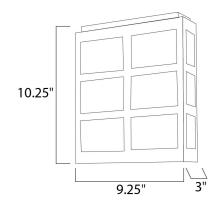

#### **MEASUREMENTS**

DIMENSION : 9.25" W x 10.25" H x 3" Ext **BACK PLATE** : 7.75" W x 9" H x 5.25" HCO

HANGING WEIGHT : 4.5 lb