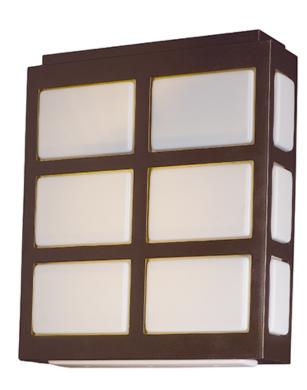

#### PRODUCT DESCRIPTION

A White acrylic diffuser is custom molded to fit a cast aluminum frame finished in a durable Metallic Bronze or Metallic Silver. A state of the art LED light engine provides years of economical service which makes this collection at home in either residential or light commercial applications.

## **FINISHES OPTION**

Metallic Bronze Metallic Silver

## **GLASS**

White WT