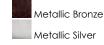

## PRODUCT DESCRIPTION

A White acrylic diffuser is custom molded to fit a cast aluminum frame finished in a durable Metallic Bronze or Metallic Silver. A state of the art LED light engine provides years of economical service which makes this collection at home in either residential or light commercial applications.



#### **MEASUREMENTS**

DIMENSION : 9.25" W x 10.25" H x 3" Ext **BACK PLATE** : 7.75" W x 9" H x 5.25" HCO

HANGING WEIGHT : 4.5 lb

## LAMPING

INPUT VOLTAGE : 120V **LUMENS** : 840 Rated

BULB : 3 x 8W LED PCB, 24W Total

**BULB INCLUDED** : (Integrated) DIMMABLE : Triac CL CRI :80+ CRI COLOR\_TEMP : 3000K

# **FINISHES OPTION**



# GLASS

White WT

## MATERIAL

Acrylic, Aluminum

#### **RATINGS**

**CETLUS** Wet Location







#### ADDITIONAL

INSTALL UP/DOWN: Up OPERATING TEMPERATURE: -20°C (-4°F), 40°C (104°F)

Always consult a qualified electrician before installing any lighting product.



# WESTERN DISTRIBUTION CENTER (HEADQUARTER)

253 NORTH VINELAND AVE I CITY OF INDUSTRY, CA 91746

# **EASTERN DISTRIBUTION CENTER**

4200 SHIRLEY DR. I ATLANTA, GA 30336

P. 626.956.4200 | F. 626.956.4225 | maximlighting.com