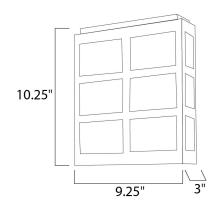

#### **MEASUREMENTS**

DIMENSION : 9.25" W x 10.25" H x 3" Ext **BACK PLATE** : 7.75" W x 9" H x 5.25" HCO

HANGING WEIGHT : 4.5 lb