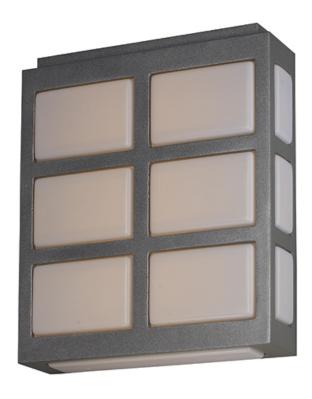

## PRODUCT DESCRIPTION

A White acrylic diffuser is custom molded to fit a cast aluminum frame finished in a durable Metallic Bronze or Metallic Silver. A state of the art LED light engine provides years of economical service which makes this collection at home in either residential or light commercial applications.

## LAMPING

INPUT VOLTAGE : 120V **LUMENS** : 840 Rated

BULB : 3 x 8W LED PCB, 24W Total

**BULB INCLUDED** : (Integrated) DIMMABLE : Triac CL CRI :80+ CRI COLOR\_TEMP : 3000K

## MATERIAL

Acrylic, Aluminum