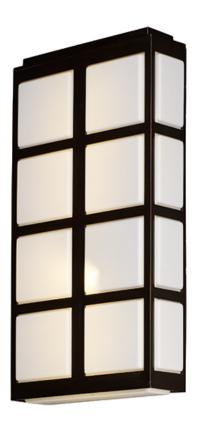

## **PRODUCT DESCRIPTION**

A White acrylic diffuser is custom molded to fit a cast aluminum frame finished in a durable Metallic Bronze or Metallic Silver. A state of the art LED light engine provides years of economical service which makes this collection at home in either residential or light commercial applications.