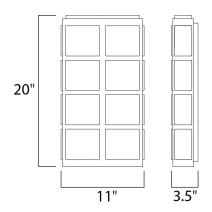

### **MEASUREMENTS**

DIMENSION : 11" W x 20" H x 3.5" Ext **BACK PLATE** : 9.75" W x 18.25" H x 10" HCO

HANGING WEIGHT : 6.6 lb