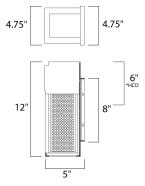

#### **MEASUREMENTS**

DIMENSION : 4.75" W x 12" H x 5" Ext BACK PLATE : 4.75" W x 8" H x 6" HCO

HANGING WEIGHT : 4.62 lb