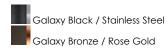

### **PRODUCT DESCRIPTION**

A open air frame of cast aluminum surrounds a stainless steel mesh diffuser which creates an unusual lighting effect as the LED light illuminates the inside. Finished in either Galaxy Black with a polished Stainless Steel mesh or Galaxy Bronze with Rose Gold, this transitional design looks great in a large variety of home designs.



\*height from center of outlet to the top of the fixture

#### **MEASUREMENTS**

DIMENSION : 4.75" W x 12" H x 5" Ext BACK PLATE : 4.75" W x 8" H x 6" HCO

HANGING WEIGHT : 4.62 lb

#### LAMPING

INPUT VOLTAGE : 120V LUMENS : 490 Rated

: 1 x 7W LED PCB Integrated, 7W Total **BULB** 

**BULB INCLUDED** : (Integrated) DIMMABLE : Triac CL : 80+ CRI CRI : 3000K COLOR\_TEMP

#### **FINISHES OPTION**



## MATERIAL

Die Cast Aluminum

# **RATINGS**

**cETLus** Wet Location For Outdoor DARKSKY









### **ADDITIONAL**

**OPERATING TEMPERATURE:** -20°C (-4°F), 40°C (104°F)

Always consult a qualified electrician before installing any lighting product.



WESTERN DISTRIBUTION CENTER (HEADQUARTER) 253 NORTH VINELAND AVE I CITY OF INDUSTRY, CA 91746

## **EASTERN DISTRIBUTION CENTER**