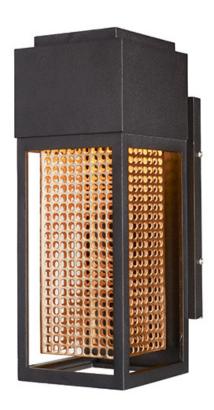

### **PRODUCT DESCRIPTION**

A open air frame of cast aluminum surrounds a stainless steel mesh diffuser which creates an unusual lighting effect as the LED light illuminates the inside. Finished in either Galaxy Black with a polished Stainless Steel mesh or Galaxy Bronze with Rose Gold, this transitional design looks great in a large variety of home designs.