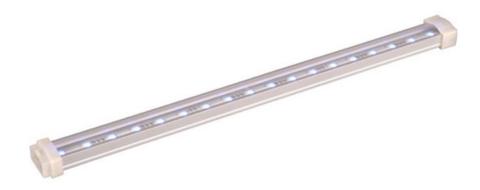

#### PRODUCT DESCRIPTION

Mysteriously illuminating from above, below, or within, StarStrand discreetly goes where no light has gone before, even under water. Unthinkably thin strips of LEDs adhere to surfaces unfit for traditional fixtures, bathing the most unusual places with dimmable warm white light or a remote-controlled rainbow of vibrant colors for a virtually undetectable, surprisingly unpredictable effect.

#### **MEASUREMENTS**

DIMENSION : 6" L x 0.9" W x 0.58" H

HANGING WEIGHT

LAMPING

INPUT VOLTAGE : 24V

BULB : 1 x 0.36W LED LED, 3W Total

DIMMABLE : No

#### **FINISHES OPTION**

Brushed Aluminum

## MATERIAL

Aluminum