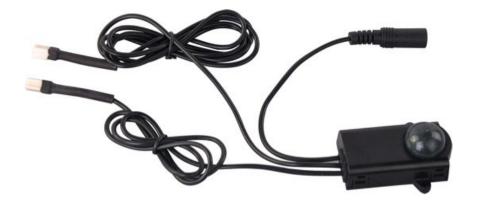

#### PRODUCT DESCRIPTION

CounterMax MXInterLink6 is a group of accessories designed to make installation quicker, easier and more flexible for its compatible CounterMax undercabinet products.