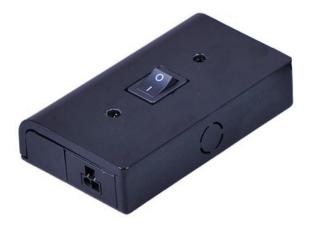

#### PRODUCT DESCRIPTION

The versatile MX-LD-AC LED disc features two piece aluminum construction that allowing for surface mounting all recessed. They are designed for daisy chain installation of up to 20 discs on one power supply. Fully dimmable with ELV and Triac dimmers. This combination of versatility, safety, energy efficiency and dimmability make the MX-LD-AC LED discs the smart choice for disc lighting.