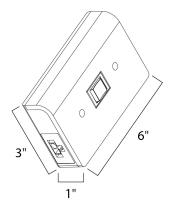

#### **MEASUREMENTS**

DIMENSION : 4" L x 2.5" W x 1" H

HANGING WEIGHT : 0.26 lb

LAMPING

INPUT VOLTAGE : V BULB