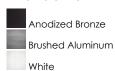

#### PRODUCT DESCRIPTION

Now our MX-LD-KIT discs are available in a convenient kit for the DIY customer. The kit includes three discs and a plug in driver with switch for fast and easy installation. These discs can be surface mounted or recessed. Die cast aluminum construction provides for durable construction and cool operation and are available in your choice of Bronze, White, or Aluminum.

#### **FINISHES OPTION**