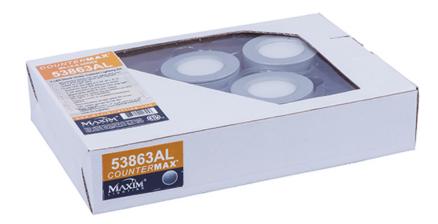

#### PRODUCT DESCRIPTION

Now our MX-LD-KIT discs are available in a convenient kit for the DIY customer. The kit includes three discs and a plug in driver with switch for fast and easy installation. These discs can be surface mounted or recessed. Die cast aluminum construction provides for durable construction and cool operation and are available in your choice of Bronze, White, or Aluminum.