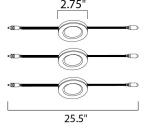

#### PRODUCT DESCRIPTION

Now our MX-LD-KIT discs are available in a convenient kit for the DIY customer. The kit includes three discs and a plug in driver with switch for fast and easy installation. These discs can be surface mounted or recessed. Die cast aluminum construction provides for durable construction and cool operation and are available in your choice of Bronze, White, or Aluminum.



# 65"

#### **MEASUREMENTS**

DIMENSION : 2.75" W x 0.5" H

HANGING WEIGHT : 0.55 lb

#### LAMPING

INPUT VOLTAGE : 24V

LUMENS : 220 Rated

BULB : 3 x 2.3W LED LED , 7W Total

BULB INCLUDED : (Integrated)

DIMMABLE : No
CRI : 80+ CRI
COLOR\_TEMP : 3000K

#### **FINISHES OPTION**



#### VVIIIC

**MATERIAL** Aluminum

### RATINGS

Dry Location



#### ADDITIONAL

OPERATING TEMPERATURE: -20°C (-4°F), 40°C (104°F)

Always consult a qualified electrician before installing any lighting product.



## WESTERN DISTRIBUTION CENTER (HEADQUARTER) 253 NORTH VINELAND AVE I CITY OF INDUSTRY, CA 91746