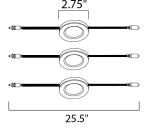

#### PRODUCT DESCRIPTION

Now our MX-LD-KIT discs are available in a convenient kit for the DIY customer. The kit includes three discs and a plug in driver with switch for fast and easy installation. These discs can be surface mounted or recessed. Die cast aluminum construction provides for durable construction and cool operation and are available in your choice of Bronze, White, or Aluminum.



# 65"

## **MEASUREMENTS**

DIMENSION : 2.75" W x 0.5" H

HANGING WEIGHT : 0.55 lb

#### LAMPING

INPUT VOLTAGE : 24V

LUMENS : 220 Rated

BULB : 3 x 2.3W LED LED , 0W Total

BULB INCLUDED : (Integrated)

DIMMABLE : No
CRI : 80+ CRI
COLOR\_TEMP : 3000K

#### **FINISHES OPTION**



### MATERIAL

Aluminum

# RATINGS

Dry Location



# ADDITIONAL

OPERATING TEMPERATURE: -20°C (-4°F), 40°C (104°F)

Always consult a qualified electrician before installing any lighting product.



# WESTERN DISTRIBUTION CENTER (HEADQUARTER) 253 NORTH VINELAND AVE I CITY OF INDUSTRY, CA 91746