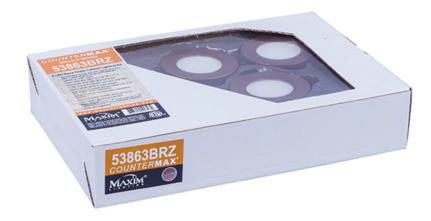

#### PRODUCT DESCRIPTION

Now our MX-LD-KIT discs are available in a convenient kit for the DIY customer. The kit includes three discs and a plug in driver with switch for fast and easy installation. These discs can be surface mounted or recessed. Die cast aluminum construction provides for durable construction and cool operation and are available in your choice of Bronze, White, or Aluminum.