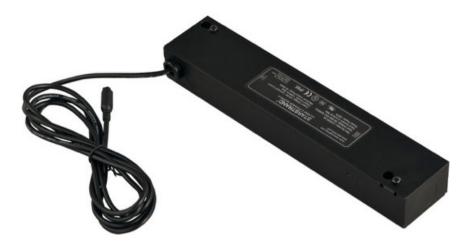

#### PRODUCT DESCRIPTION

The versatile CounterMax® MX-L-D LED disc features two piece aluminum construction that allows for both surface mounting or recessed installation and are designed for daisy chain installation of up to nine discs on one driver with direct-wire installation. MX-L-D LED discs operate at a fraction of the heat of a halogen or xenon discs and consume less than three watts of electricity. When used in conjunction with the available dimmable driver, MX-L-D LED discs are dimmable using a standard dimmer. This combination of versatility, safety, energy efficiency and dimmability make the MX-L-D LED discs the smart choice for disc lighting.

#### LAMPING

INPUT VOLTAGE : 110/277V BULB : W OW Total

DIMMABLE : No