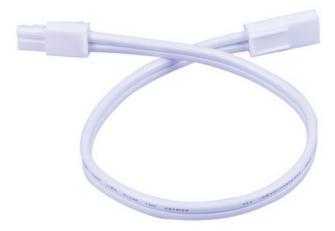

## PRODUCT DESCRIPTION

The versatile MX-LD-AC LED disc features two piece aluminum construction that allowing for surface mounting all recessed. They are designed for daisy chain installation of up to 20 discs on one power supply. Fully dimmable with ELV and Triac dimmers. This combination of versatility, safety, energy efficiency and dimmability make the MX-LD-AC LED discs the smart choice for disc lighting.

## **MEASUREMENTS**

DIMENSION : 12" L HANGING WEIGHT : 0.1 lb

## LAMPING

INPUT VOLTAGE : V BULB

#### **FINISHES OPTION**



## RATINGS

cETLus Dry Location



# ADDITIONAL

OPERATING TEMPERATURE: -20°C (-4°F), 40°C (104°F)

Always consult a qualified electrician before installing any lighting product.



# WESTERN DISTRIBUTION CENTER (HEADQUARTER)

4200 SHIRLEY DR. I ATLANTA,