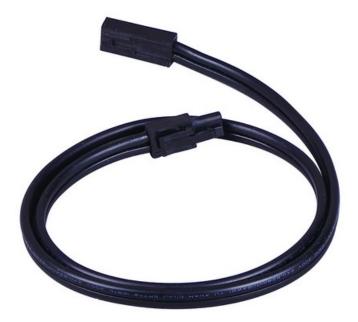

#### PRODUCT DESCRIPTION

The versatile MX-LD-AC LED disc features two piece aluminum construction that allowing for surface mounting all recessed. They are designed for daisy chain installation of up to 20 discs on one power supply. Fully dimmable with ELV and Triac dimmers. This combination of versatility, safety, energy efficiency and dimmability make the MX-LD-AC LED discs the smart choice for disc lighting.

## **MEASUREMENTS**

DIMENSION : 24" L HANGING WEIGHT : 0.14 lb

# LAMPING

INPUT VOLTAGE : V BULB :

#### **FINISHES OPTION**



## RATINGS

cETLus Dry Location



# ADDITIONAL

OPERATING TEMPERATURE: -20°C (-4°F), 40°C (104°F)

Always consult a qualified electrician before installing any lighting product.



# WESTERN DISTRIBUTION CENTER (HEADQUARTER) 253 NORTH VINELAND AVE I