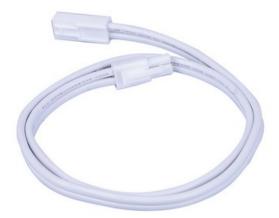

## PRODUCT DESCRIPTION

The versatile MX-LD-AC LED disc features two piece aluminum construction that allowing for surface mounting all recessed. They are designed for daisy chain installation of up to 20 discs on one power supply. Fully dimmable with ELV and Triac dimmers. This combination of versatility, safety, energy efficiency and dimmability make the MX-LD-AC LED discs the smart choice for disc lighting.

## **MEASUREMENTS**

DIMENSION : 24" L HANGING WEIGHT : 0.14 lb

# LAMPING

INPUT VOLTAGE : V BULB

#### **FINISHES OPTION**



# RATINGS

cETLus Dry Location



# ADDITIONAL

OPERATING TEMPERATURE: -20°C (-4°F), 40°C (104°F)

Always consult a qualified electrician before installing any lighting product.



# 253 NORTH VINELAND AVE I CITY OF INDUSTRY, CA 91746

4200 SHIRLEY DR. I