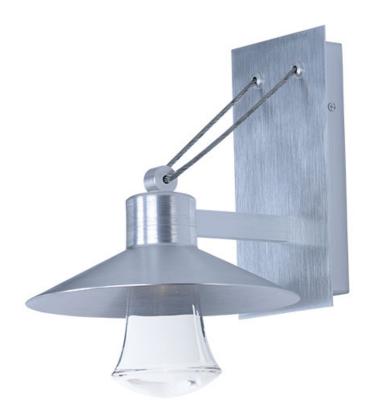

## PRODUCT DESCRIPTION

Conical shades finished in Architectural Bronze appear to be suspended by its stainless steel cable. Concealed inside these shades is a high powered COB LED which shines into a heavy Clear glass font. The bottom of theses fonts have an additional thickness of glass for better light distribution and lighting effect.