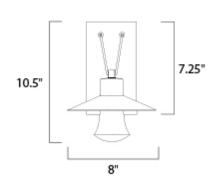

# **MEASUREMENTS**

DIMENSION : 8" W x 10.5" H x 9.25" Ext BACK PLATE : 4.25" W x 7.25" H x 5.75" HCO

HANGING WEIGHT : 2.64 lb