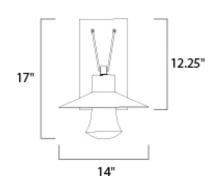

# **MEASUREMENTS**

DIMENSION : 14" W x 17" H x 16" Ext BACK PLATE : 5.75" W x 12.25" H x 10" HCO

HANGING WEIGHT : 8.8 lb