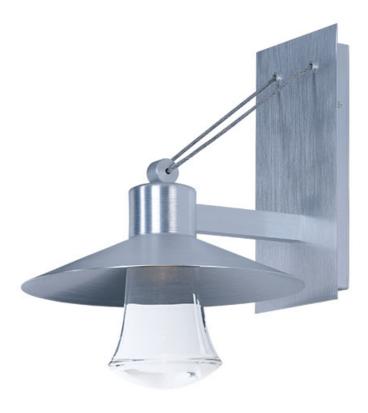

## PRODUCT DESCRIPTION

Conical shades finished in Architectural Bronze appear to be suspended by its stainless steel cable. Concealed inside these shades is a high powered COB LED which shines into a heavy Clear glass font. The bottom of theses fonts have an additional thickness of glass for better light distribution and lighting effect.