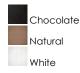

## PRODUCT DESCRIPTION

This casual collection of lighting features hand formed shades of fiber twine coated with a polyurethane material for strength and durability. The resilience of the construction makes It suitable for damp locations and the Ideal lighting for covered patios and outdoor living spaces. With the Integrated LED, this collection is a perfect combination of style and security lighting.



## **MEASUREMENTS**

DIMENSION : 7.25" L x 7.25" W x 8.5" H

MAX OAH : 130" OAH HANGING WEIGHT : 1.32 lb

#### **LAMPING**

INPUT VOLTAGE : 120V LUMENS : 315 Rated

DUID 1 4 FW LED DC

BULB : 1 x 4.5W LED PCB Integrated , 4W Total

BULB INCLUDED : (Integrated)
DIMMABLE : Triac CL
CRI : 80+ CRI
COLOR\_TEMP : 3000K

#### **FINISHES OPTION**



## MATERIAL

Hemp String, Aluminum, Acrylic

#### **RATINGS**

Damp Location



### **ADDITIONAL**

SLOPE: 120 OPERATING TEMPERATURE: -20°C (-4°F), 40°C (104°F)

Always consult a qualified electrician before installing any lighting product.



# WESTERN DISTRIBUTION CENTER (HEADQUARTER)