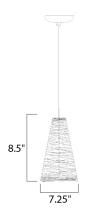

## **MEASUREMENTS**

DIMENSION : 7.25" L x 7.25" W x 8.5" H

MAX OAH : 130" OAH HANGING WEIGHT : 1.32 lb