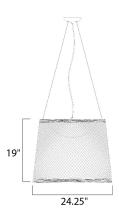

# **MEASUREMENTS**

DIMENSION : 24.25" W x 19" H

MAX OAH : 140" OAH

HANGING WEIGHT : 8.6 lb