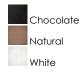

## PRODUCT DESCRIPTION

This casual collection of lighting features hand formed shades of fiber twine coated with a polyurethane material for strength and durability. The resilience of the construction makes It suitable for damp locations and the Ideal lighting for covered patios and outdoor living spaces. With the Integrated LED, this collection is a perfect combination of style and security lighting.



# **MEASUREMENTS**

DIMENSION : 24.25" W x 19" H

MAX OAH : 140" OAH

HANGING WEIGHT : 8.6 lb

### **LAMPING**

INPUT VOLTAGE : 120V

LUMENS : 1,050 Rated

BULB : 1 x 15W LED PCB Integrated , 15W Total

BULB INCLUDED : (Integrated)
DIMMABLE : Triac CL
CRI : 80+ CRI
COLOR\_TEMP : 3000K

#### **FINISHES OPTION**



# MATERIAL

Hemp String, Aluminum, Acrylic

### **RATINGS**

Damp Location



## **ADDITIONAL**

OPERATING TEMPERATURE: -20°C (-4°F), 40°C (104°F)

Always consult a qualified electrician before installing any lighting product.



WESTERN DISTRIBUTION CENTER (HEADQUARTER)
253 NORTH VINELAND AVE I CITY OF INDUSTRY, CA 91746

# EASTERN DISTRIBUTION CENTER

4200 SHIRLEY DR. I ATLANTA, GA 30336

P. 626.956.4200 | F. 626.956.4225 | maximlighting.com