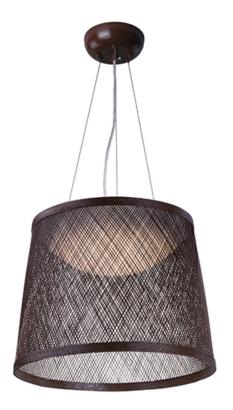

## PRODUCT DESCRIPTION

This casual collection of lighting features hand formed shades of fiber twine coated with a polyurethane material for strength and durability. The resilience of the construction makes It suitable for damp locations and the Ideal lighting for covered patios and outdoor living spaces. With the Integrated LED, this collection is a perfect combination of style and security lighting.

# MATERIAL

Hemp String, Aluminum, Acrylic