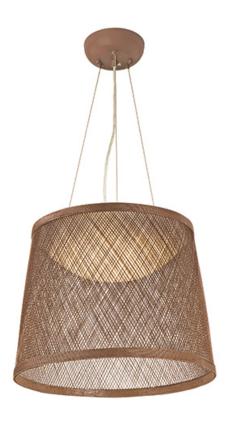

## **PRODUCT DESCRIPTION**

This casual collection of lighting features hand formed shades of fiber twine coated with a polyurethane material for strength and durability. The resilience of the construction makes It suitable for damp locations and the Ideal lighting for covered patios and outdoor living spaces. With the Integrated LED, this collection is a perfect combination of style and security lighting.