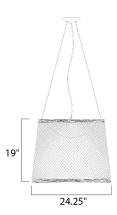

## **MEASUREMENTS**

DIMENSION : 24.25" W x 19" H MAX OAH : 140" OAH HANGING WEIGHT : 8.6 lb