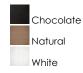

## **PRODUCT DESCRIPTION**

This casual collection of lighting features hand formed shades of fiber twine coated with a polyurethane material for strength and durability. The resilience of the construction makes It suitable for damp locations and the Ideal lighting for covered patios and outdoor living spaces. With the Integrated LED, this collection is a perfect combination of style and security lighting.



## **MEASUREMENTS**

DIMENSION : 24.25" W x 19" H MAX OAH : 140" OAH HANGING WEIGHT : 8.6 lb

### **LAMPING**

INPUT VOLTAGE : 120V

**LUMENS** : 1,050 Rated

**BULB** : 1 x 15W LED PCB Integrated , 15W Total

**BULB INCLUDED** : (Integrated) : Triac CL DIMMABLE CRI :80+ CRI COLOR\_TEMP : 3000K

#### **FINISHES OPTION**



# MATERIAL

Hemp String, Aluminum, Acrylic

### **RATINGS**

Damp Location



## **ADDITIONAL**

OPERATING TEMPERATURE: -20°C (-4°F), 40°C (104°F)

Always consult a qualified electrician before installing any lighting product.



253 NORTH VINELAND AVE I CITY OF INDUSTRY, CA 91746

# **EASTERN DISTRIBUTION CENTER**

4200 SHIRLEY DR. I ATLANTA, GA 30336

P. 626.956.4200 | F. 626.956.4225 | maximlighting.com