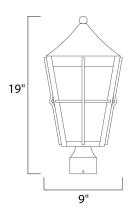

### **MEASUREMENTS**

DIMENSION : 9" L x 9" W x 19" H

HANGING WEIGHT : 2.23 lb

**LAMPING** 

INPUT VOLTAGE : 120V

LUMENS : 1,100 Rated

**BULB** : 1 x 12W LED E26 Medium , 12W Total

BULB INCLUDED : (Included) : 90+ CRI CRI COLOR\_TEMP : 3000K