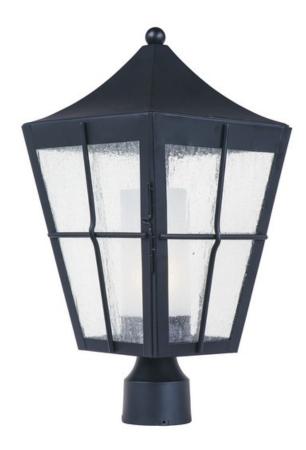

# PRODUCT DESCRIPTION

The Revere Outdoor Collection gives you the ability to pierce the darkness, adding both function and form to your home. Embracing Colonial style, the Revere's dark finish mixed with a seedy glass, is sure to add curb appeal to any exterior space.

## **GLASS**

Seedy and Frosted CDFT