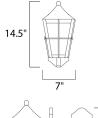

## **MEASUREMENTS**

DIMENSION : 7" W x 14.5" H x 9.5" Ext **BACK PLATE** : 4.5" W x 13" H x 5.5" HCO

HANGING WEIGHT : 2.02 lb