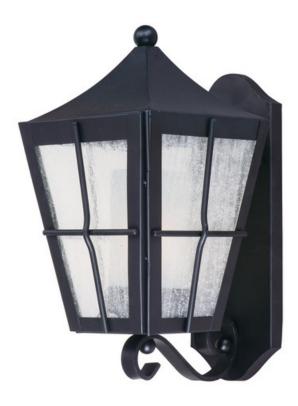

## PRODUCT DESCRIPTION

The Revere Outdoor Collection gives you the ability to pierce the darkness, adding both function and form to your home. Embracing Colonial style, the Revere's dark finish mixed with a seedy glass, is sure to add curb appeal to any exterior space.

### **GLASS**

Seedy and Frosted CDFT

#### MATERIAL

Stainless Steel