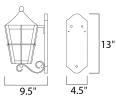

## **MEASUREMENTS**

DIMENSION : 7" W x 14.5" H x 9.5" Ext **BACK PLATE** : 4.5" W x 13" H x 5.5" HCO

HANGING WEIGHT : 2.02 lb