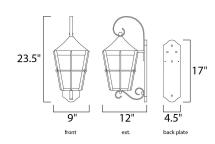

## **MEASUREMENTS**

DIMENSION : 9" W x 23.5" H x 12" Ext BACK PLATE : 4.5" W x 17" H x 12.5" HCO

HANGING WEIGHT : 4.61 lb