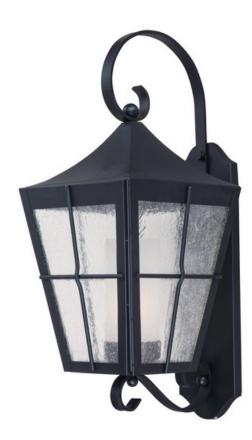

## PRODUCT DESCRIPTION

The Revere Outdoor Collection gives you the ability to pierce the darkness, adding both function and form to your home. Embracing Colonial style, the Revere's dark finish mixed with a seedy glass, is sure to add curb appeal to any exterior space.

## GLASS

Seedy and Frosted CDFT

#### MATERIAL

Stainless Steel

#### RATINGS

cETLus Wet Location For Outdoor