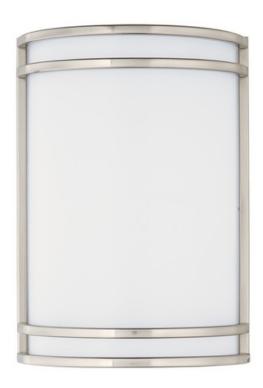

## PRODUCT DESCRIPTION

Commercial grade energy efficient lighting featuring linear frames of metal finished in Satin Nickel diffused by an etched opal acrylic creating an updated energy efficient classic.

### **MEASUREMENTS**

**DIMENSION** : 7" W x 10" H x 3.5" Ext : 4.25" W x 9.75" H MAX OAH

HANGING WEIGHT : 1.85 lb

LAMPING

: 120-277V INPUT VOLTAGE **LUMENS** : 950 Rated

BULB : 1 x 15W LED PCB Integrated, 15W Total

BULB INCLUDED : (Integrated)

DIMMABLE : No CRI : 90+ CRI COLOR\_TEMP : 3000K LIGHTING\_DIRECTION: UP