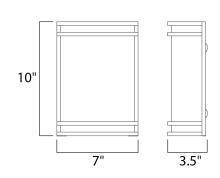

### **MEASUREMENTS**

**DIMENSION** : 7" W x 10" H x 3.5" Ext : 4.25" W x 9.75" H MAX OAH

HANGING WEIGHT : 1.85 lb

LAMPING

: 120-277V INPUT VOLTAGE **LUMENS** : 950 Rated

BULB : 1 x 15W LED PCB Integrated, 15W Total