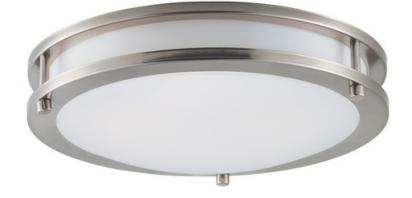

## **PRODUCT DESCRIPTION**

Commercial grade energy efficient lighting featuring linear frames of metal finished in Satin Nickel diffused by an etched opal acrylic creating an updated energy efficient classic.

## **FINISHES OPTION**

Satin Nickel

GLASS White WT

MATERIAL Steel, Opal Acrylic

RATINGS cETLus Damp Location

ADDITIONAL OPERATING TEMPERATURE: -20°C (-4°F), 40°C (104°F)

PHOTOMETIC: Report Found Online

Always consult a qualified electrician before installing any lighting product.