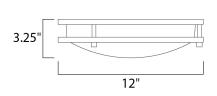

## MEASUREMENTS

BULB

CRI

DIMENSION HANGING WEIGHT : 12" L x 12" W x 3.25" H : 1.68 lb

LAMPING INPUT VOLTAGE :120-277V LUMENS : 950 Rated : 1 x 15W LED PCB Integrated , 15W Total BULB INCLUDED : (Integrated) DIMMABLE :No :90+ CRI COLOR\_TEMP : 3000K