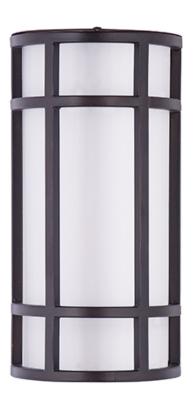

## PRODUCT DESCRIPTION

Crafted of 304 Grade Stainless steel and UV stabilized acrylic, Moon Ray offers a classic design thoughtfully engineered to withstand commercial uses indoors and outdoors. Advanced LED technology delivers high light output.