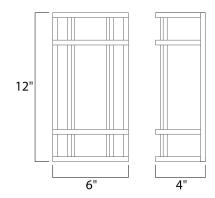

# **MEASUREMENTS**

DIMENSION : 6" W x 12" H x 4" Ext **BACK PLATE** : 5.25" W x 11" H x 9" HCO

HANGING WEIGHT : 2.78 lb