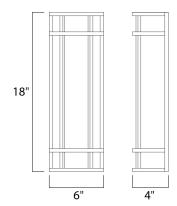

## **MEASUREMENTS**

DIMENSION : 6" W x 18" H x 4" Ext : 5.25" W x 17" H x 9" HCO **BACK PLATE** 

HANGING WEIGHT : 3.42 lb