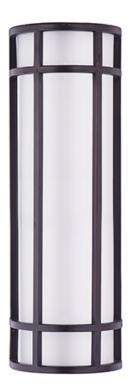

## **PRODUCT DESCRIPTION**

Crafted of 304 Grade Stainless steel and UV stabilized acrylic, Moon Ray offers a classic design thoughtfully engineered to withstand commercial uses indoors and outdoors. Advanced LED technology delivers high light output.

## **GLASS**

White WT

### MATERIAL

Stainless Steel, Acrylic