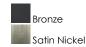

## **PRODUCT DESCRIPTION**

Crafted of 304 Grade Stainless steel and UV stabilized acrylic, Moon Ray offers a classic design thoughtfully engineered to withstand commercial uses indoors and outdoors. Advanced LED technology delivers high light output.



## **MEASUREMENTS**

DIMENSION : 6" W x 18" H x 4" Ext : 5.25" W x 17" H x 9" HCO **BACK PLATE** 

HANGING WEIGHT : 3.42 lb

#### LAMPING

INPUT VOLTAGE : 120-277V

: 1,700 Rated (1,000 Del.) LUMENS

: 1 x 20W LED PCB Integrated, 20W Total **BULB** 

**BULB INCLUDED** : (Integrated)

DIMMABLE : No CRI : 80+ CRI COLOR\_TEMP : 3000K

#### **FINISHES OPTION**



## **GLASS**

White WT

### MATERIAL

Stainless Steel, Acrylic

# **RATINGS**

cETLus Wet Location ADA







#### **ADDITIONAL**

INSTALL UP/DOWN: Up **OPERATING TEMPERATURE:** -20°C (-4°F), 40°C (104°F)

PHOTOMETIC: Report Found Online

Always consult a qualified electrician before installing any lighting product.



# WESTERN DISTRIBUTION CENTER (HEADQUARTER)

253 NORTH VINELAND AVE I CITY OF INDUSTRY, CA 91746

## **EASTERN DISTRIBUTION CENTER**

4200 SHIRLEY DR. I ATLANTA, GA 30336

P. 626.956.4200 | F. 626.956.4225 | maximlighting.com