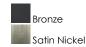

## **PRODUCT DESCRIPTION**

Crafted of 304 Grade Stainless steel and UV stabilized acrylic, Moon Ray offers a classic design thoughtfully engineered to withstand commercial uses indoors and outdoors. Advanced LED technology delivers high light output.



### **MEASUREMENTS**

DIMENSION : 6" W x 18" H x 4" Ext : 5.25" W x 17" H x 9" HCO **BACK PLATE** 

HANGING WEIGHT : 3.42 lb

#### LAMPING

INPUT VOLTAGE : 120-277V

: 1,700 Rated (1,000 Del.) LUMENS

: 1 x 20W LED PCB Integrated, 20W Total **BULB** 

**BULB INCLUDED** : (Integrated)

DIMMABLE : No CRI : 80+ CRI COLOR\_TEMP : 3000K

#### **FINISHES OPTION**



# **GLASS**

White WT

## MATERIAL

Stainless Steel, Acrylic

# **RATINGS**

cETLus Wet Location ADA







#### **ADDITIONAL**

INSTALL UP/DOWN: Up **OPERATING TEMPERATURE:** -20°C (-4°F), 40°C (104°F)

PHOTOMETIC: Report Found Online

Always consult a qualified electrician before installing any lighting product.



# WESTERN DISTRIBUTION CENTER (HEADQUARTER)

253 NORTH VINELAND AVE I CITY OF INDUSTRY, CA 91746

# **EASTERN DISTRIBUTION CENTER**

4200 SHIRLEY DR. I ATLANTA, GA 30336

P. 626.956.4200 | F. 626.956.4225 | maximlighting.com