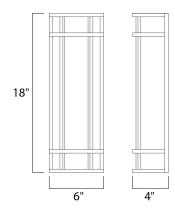

### **MEASUREMENTS**

DIMENSION : 6" W x 18" H x 4" Ext : 5.25" W x 17" H x 9" HCO **BACK PLATE** 

HANGING WEIGHT : 3.42 lb