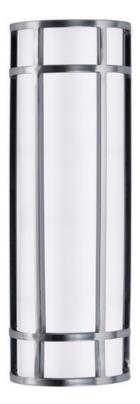

## **PRODUCT DESCRIPTION**

Crafted of 304 Grade Stainless steel and UV stabilized acrylic, Moon Ray offers a classic design thoughtfully engineered to withstand commercial uses indoors and outdoors. Advanced LED technology delivers high light output.

# **GLASS**

White WT

## MATERIAL

Stainless Steel, Acrylic