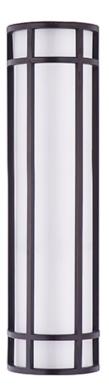

## **PRODUCT DESCRIPTION**

Crafted of 304 Grade Stainless steel and UV stabilized acrylic, Moon Ray offers a classic design thoughtfully engineered to withstand commercial uses indoors and outdoors. Advanced LED technology delivers high light output.