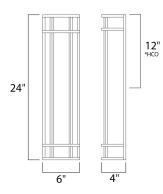

### **MEASUREMENTS**

DIMENSION : 6" W x 24" H x 4" Ext

**BACK PLATE** : 5.25" W x 23.25" H x 12" HCO

HANGING WEIGHT : 5.91 lb