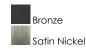

## **PRODUCT DESCRIPTION**

Crafted of 304 Grade Stainless steel and UV stabilized acrylic, Moon Ray offers a classic design thoughtfully engineered to withstand commercial uses indoors and outdoors. Advanced LED technology delivers high light output.



### **MEASUREMENTS**

DIMENSION : 6" W x 24" H x 4" Ext

**BACK PLATE** : 5.25" W x 23.25" H x 12" HCO

HANGING WEIGHT : 5.91 lb

#### LAMPING

INPUT VOLTAGE : 120-277V

: 1,850 Rated (1,300 Del.) LUMENS

: 1 x 23W LED PCB Integrated, 23W Total **BULB** 

**BULB INCLUDED** : (Integrated)

DIMMABLE : No CRI : 80+ CRI COLOR\_TEMP : 3000K

#### **FINISHES OPTION**



## **GLASS**

White WT

## MATERIAL

Stainless Steel, Acrylic

#### **RATINGS**

cETLus Wet Location ADA







#### **ADDITIONAL**

INSTALL UP/DOWN: Up RATED LIFE 40000 Hours OPERATING TEMPERATURE: -20°C (-4°F), 40°C (104°F)

PHOTOMETIC: Report Found Online

Always consult a qualified electrician before installing any lighting product.



# WESTERN DISTRIBUTION CENTER (HEADQUARTER)

253 NORTH VINELAND AVE I CITY OF INDUSTRY, CA 91746

# **EASTERN DISTRIBUTION CENTER**

4200 SHIRLEY DR. I ATLANTA, GA 30336

P. 626.956.4200 | F. 626.956.4225 | maximlighting.com