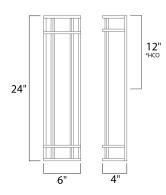

### **MEASUREMENTS**

DIMENSION : 6" W x 24" H x 4" Ext

**BACK PLATE** : 5.25" W x 23.25" H x 12" HCO

HANGING WEIGHT : 5.91 lb