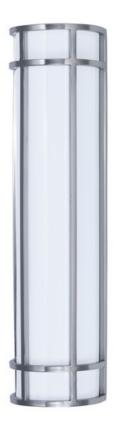

## **PRODUCT DESCRIPTION**

Crafted of 304 Grade Stainless steel and UV stabilized acrylic, Moon Ray offers a classic design thoughtfully engineered to withstand commercial uses indoors and outdoors. Advanced LED technology delivers high light output.

## **GLASS**

White WT

## MATERIAL

Stainless Steel, Acrylic